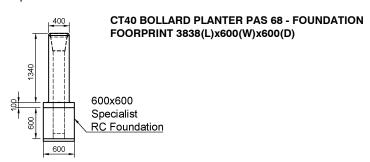

#### Installation

Fit PAS 68 elements to specialist instructions . Lift planter into position. Bolt planter into position. Fit Supplied plant pot. Plant as required.

| Range                | CT CORTEN Planters                     |
|----------------------|----------------------------------------|
| Installation         | PAS 68 depth 600mm                     |
| Materials            | Premium Part Weathered<br>CORTEN Steel |
| Dimensions W x D x H | 400 x 400 x 1300mm Gauge 2mm           |
| Height above Ground  | 1300mm                                 |
| Unit Weight          | 15kg                                   |
| Planter Capacity     | 15litres                               |