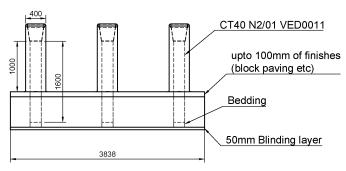

#### **Description**

CT40 Bollard Single planter Hostile Vehicle Mitigation CORTEN Steel Planter. A robust stainless CORTEN construction, The planter is fitted with 1no. CT40 N2/01 Counter Terror Bollards (Product ID: VED/0011) supplied. The Townscape Counter Terror Bollards are PAS68:2010 tested to the following classification:

#### Installation

Fit PAS 68 elements to specialist instructions . Lift planter into position. Bolt planter into position. Fit Supplied plant pot. Plant as required.

| Range                | CT CORTEN Planters                     |
|----------------------|----------------------------------------|
| Installation         | PAS 68 depth 600mm                     |
| Materials            | Premium Part Weathered<br>CORTEN Steel |
| Dimensions W x D x H | 400 x 400 x 1300mm Gauge 2mm           |
| Height above Ground  | 1300mm                                 |
| Unit Weight          | 15kg                                   |
| Planter Capacity     | 15litres                               |