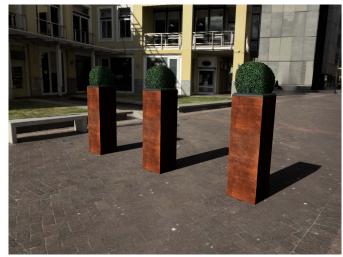

#### **Description**

CT40 Bollard Single planter Hostile Vehicle Mitigation CORTEN Steel Planter. A robust stainless CORTEN construction, The planter is fitted with 1no. CT40 N2/01 Counter Terror Bollards (Product ID: VED/0011) supplied. The Townscape Counter Terror Bollards are PAS68:2010 tested to the following classification:

#### Installation

Fit PAS 68 elements to specialist instructions . Lift planter into position. Bolt planter into position. Fit Supplied plant pot. Plant as required.

| Range                | CT CORTEN Planters                     |
|----------------------|----------------------------------------|
| Installation         | PAS 68 depth 600mm                     |
| Materials            | Premium Part Weathered<br>CORTEN Steel |
| Dimensions W x D x H | 400 x 400 x 1300mm Gauge 2mm           |
| Height above Ground  | 1300mm                                 |
| Unit Weight          | 15kg                                   |
| Planter Capacity     | 15litres                               |