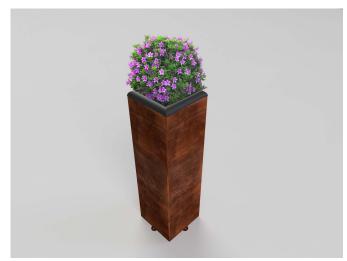

#### **Description**

CT40 Bollard Single planter Hostile Vehicle Mitigation CORTEN Steel Planter. A robust stainless CORTEN construction, The planter is fitted with 1no. CT40 N2/01 Counter Terror Bollards (Product ID: VED/0011) supplied. The Townscape Counter Terror Bollards are PAS68:2010 tested to the following classification:

#### Installation

Fit PAS 68 elements to specialist instructions . Lift planter into position. Bolt planter into position. Fit Supplied plant pot. Plant as required.

| Range                | CT CORTEN Planters                     |
|----------------------|----------------------------------------|
| Installation         | PAS 68 depth 600mm                     |
| Materials            | Premium Part Weathered<br>CORTEN Steel |
| Dimensions W x D x H | 400 x 400 x 1300mm Gauge 2mm           |
| Height above Ground  | 1300mm                                 |
| Unit Weight          | 15kg                                   |
| Planter Capacity     | 15litres                               |