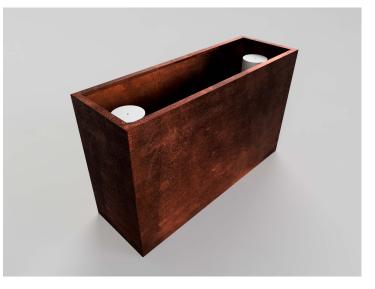

### Description

**Victoria 40** Hostile Vehicle Mitigation CORTEN Steel Planter, Standard Mount. A robust stainless CORTEN construction, supplied with an integrated galvanised mild steel liner. The planter is fitted with 2no. CT40 N2/01 Counter Terror Bollards (Product ID: VED/0011) supplied. Galvanised mild steel planter and provision for a water reservoir and overflow drainage. The Townscape Counter Terror Bollards are PAS68:2010 tested to the following classification:

#### 40mph Test: V/7500/[N2]/64/90:4.7/9.2.

Finish Part-weathered Corten finish. The planters will continue to weather until a uniform finish is achieved over a period of 18 months. Fully weathered options can also be specified.

#### Please contact the Sales Office for Sample finishes

| Range                | CT CORTEN Planters                     |
|----------------------|----------------------------------------|
| Installation         | PAS 68 depth 600mm                     |
| Materials            | Premium Part Weathered<br>CORTEN Steel |
| Dimensions W x D x H | 1838 x 600 x 1100mm Gauge 3mm          |
| Height above Ground  | 1100mm                                 |
| Unit Weight          | 440kg                                  |
| Planter Capacity     | 650 litres                             |