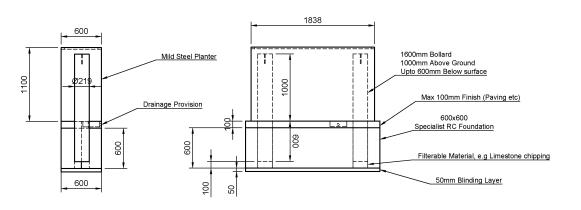

#### Installation

Fit PAS 68 elements to specialist instructions . Lift planter into position. Bolt planter to surface. Once positioning is correct lower liner over the PAS 68 elements into the planter. If required ensure below surface drainage immediately adjacent to PAS 68 Elements. Fit filter membrane to planter liner. Add 150mm of pea shingle to the bottom of the liner. Add additional water reservoir if needed. Plant the liner using the specified medium and plants from the horticultural specialist.

Ensure proper drainage underneath any surface mounted planters, eg holes through the surface material deep enough to reach a pearmeable material to allow water to percolate away.

VICTORIA PAS 68 PLANTER VED 00183C - FOUNDATION FOOTPRINT 3838 mm (L)  $\times$  600 mm (W)  $\times$  600 mm (D)

#### Please contact the Sales Office for Sample finishes

| Range                | CT CORTEN Planters                     |
|----------------------|----------------------------------------|
| Installation         | PAS 68 depth 600mm                     |
| Materials            | Premium Part Weathered<br>CORTEN Steel |
| Dimensions W x D x H | 1838 x 600 x 1100mm Gauge 3mm          |
| Height above Ground  | 1100mm                                 |
| Unit Weight          | 440kg                                  |
| Planter Capacity     | 650 litres                             |