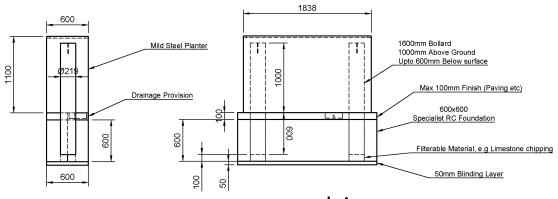

### Installation

Fit PAS 68 elements to specialist instructions. Lift planter into position. Bolt planter to surface. Once positioning is correct lower liner over the PAS 68 elements into the planter. If required ensure below surface drainage immediately adjacent to PAS 68 Elements. Fit filter membrane to planter liner. Add 150mm of pea shingle to the bottom of the liner. Add additional water reservoir if needed. Plant the liner using the specified medium and plants from the horticultural specialist.

Ensure proper drainage underneath any surface mounted planters, e.g holes through the surface material deep enough to reach a permeable material layer to allow water to percolate away.

TOLEDO PAS 68 PLANTER VED 0185TSTD - FOUNDATION FOOTPRINT FOOTPRINT 3838 mm (L) x 600 mm (W) x 600 mm (D)

## Please contact the Sales Office for Sample finishes

| ·                                                  |  |
|----------------------------------------------------|--|
| CT Stainless Steel Planter                         |  |
| PAS 68 depth 600mm                                 |  |
| Tropical Hardwood Timber<br>Galvanised steel liner |  |
| 1838 x 600 x 1100mm                                |  |
| 1100mm                                             |  |
| 440kg (All Elements)                               |  |
| 650 litres                                         |  |
|                                                    |  |