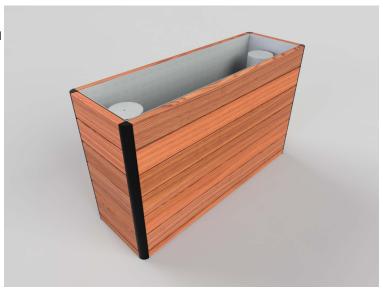

## **CT TOLEDO PLANTER**

### **Description**

**Toledo 40** Hostile vehicle Mitigation Hardwood Planter. A robust stainless steel construction, supplied with an integrated galvanised mild steel liner. The planter is fitted with 2no. CT40 N2/01 Counter Terror Bollards (Product ID: VED/0011) (Supplied). The Townscape Counter Terror Bollards are PAS 68 tested to the following classification:

## Please contact the Sales Office for Sample finishes

| ·                                                  |  |
|----------------------------------------------------|--|
| CT Stainless Steel Planter                         |  |
| PAS 68 depth 600mm                                 |  |
| Tropical Hardwood Timber<br>Galvanised steel liner |  |
| 1838 x 600 x 1100mm                                |  |
| 1100mm                                             |  |
| 440kg (All Elements)                               |  |
| 650 litres                                         |  |
|                                                    |  |