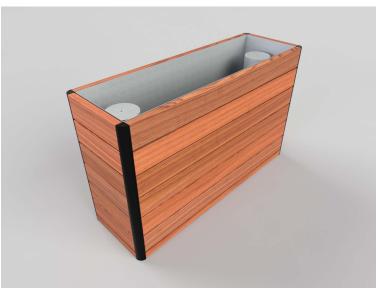

## Description

**Toledo 50** Hostile vehicle Mitigation Hardwood Planter. A robust stainless steel construction, supplied with an integrated galvanised mild steel liner. The planter is fitted with 2no. CT50 N3/02 Counter Terror Bollards (Product ID: VED/0015) (Supplied). The Townscape Counter Terror Bollards are PAS 68 tested to the following classification:

#### Please contact the Sales Office for Sample finishes

| Range                | CT Timber Toledo Planter                           |
|----------------------|----------------------------------------------------|
| Installation         | PAS 68 depth 750mm                                 |
| Materials            | Premium Grade 316 stainless steel<br>Powder Coated |
| Dimensions W x D x H | 1945 x 600 x 1100mm                                |
| Height above Ground  | 1100mm                                             |
| Unit Weight          | 450kg (All Elements)                               |
| Planter Capacity     | 780 litres                                         |