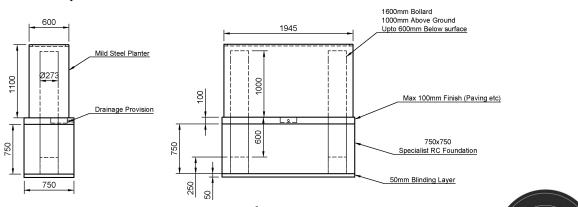

TOLEDO PAS 68 PLANTER VED 0190TSTD - FOUNDATION FOOTPRINT FOOTPRINT 3946 mm (L) x 750 mm (W) x 750 mm (D)

#### Please contact the Sales Office for Sample finishes

| Range                | CT Timber Toledo Planter                           |
|----------------------|----------------------------------------------------|
| Installation         | PAS 68 depth 750mm                                 |
| Materials            | Premium Grade 316 stainless steel<br>Powder Coated |
| Dimensions W x D x H | 1945 x 600 x 1100mm                                |
| Height above Ground  | 1100mm                                             |
| Unit Weight          | 450kg (All Elements)                               |
| Planter Capacity     | 780 litres                                         |