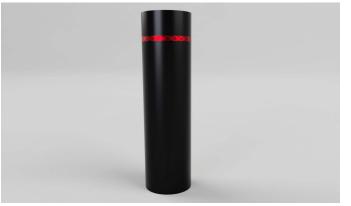

## Description

CT50SMCS NA/02 Mild Steel CT Bollard – 200mm – 300mm Shallow fit , 3 Bollard Array Galvanised Finish. The CT50SM N2/02 is a high security bollard designed to mitigate a vehicle attack at 80kph. **At 3.8m the penetration depth is exceptionally low for the speed of impact.** The bollard has been successfully tested and approved by the CPNI. The normal spacing for bollards will be 1200mm. A concrete foundation will be required for this product.

|          | IWA 14  |
|----------|---------|
| CT50SMCS | BOLLARD |

Premium Stainless Steel Sleeve