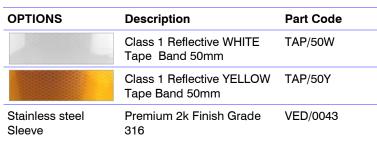

|          | IWA 14  |
|----------|---------|
| CT50SMCS | BOLLARD |

Premium Stainless Steel Sleeve