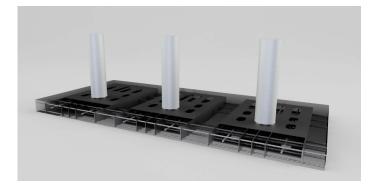

## Description

CT50SMCS NA/02 Mild Steel CT Bollard – 200mm – 300mm Shallow fit , 3 Bollard Array Galvanised Finish. The CT50SM N2/02 is a high security bollard designed to mitigate a vehicle attack at 80kph. **At 3.8m the penetration depth is exceptionally low for the speed of impact.** The bollard has been successfully tested and approved by the CPNI. The normal spacing for bollards will be 1200mm. A concrete foundation will be required for this product.

The product is IWA 14 approved to the following classifications: 50mph Test – Fixed Bollard: IWA14-1:2013 V/7200[N2A]/80/90:3.8 Specialist installation advice is available for this product. This product can be fitted in a stepped array to

accommodate gradients up to 1:16.

| Omm   |
|-------|
| Steel |
| th    |
|       |
|       |

|  | Finish | Description                              |
|--|--------|------------------------------------------|
|  |        | HDG Steel or Powder Coated to RAL colour |