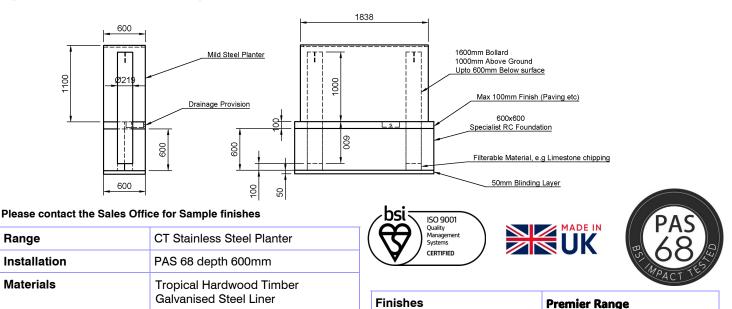

VICTORIA PAS 68 PLANTER VED 0185TSTD - FOUNDATION FOOTPRINT FOOTPRINT 3838 mm (L) x 600 mm (W) x 600 mm (D)

| Dimensions W x D x H | 1838 x 600 x 1100mm  |
|----------------------|----------------------|
| Height above Ground  | 1100mm               |
| Unit Weight          | 440kg (All Elements) |
| Planter Capacity     | 650 litres           |

| inishes | Premier Range          |
|---------|------------------------|
|         | Sapele Hardwood Timber |
|         | Iroko Hardwood Timber  |
|         |                        |