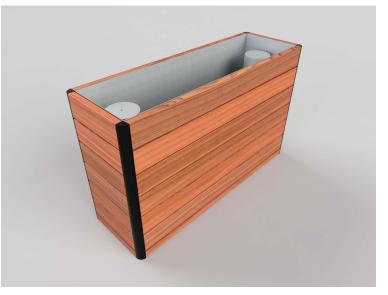

## Description

Victoria 40 Hostile vehicle Mitigation Hardwood Planter. A robust stainless steel construction, supplied with an integrated galvanised mild steel liner. The planter is fitted with 2no. CT40 N2/01 Counter Terror Bollards (Product ID: VED/0011) (Supplied). The Townscape Counter Terror Bollards are PAS 68 tested to the following classification:

# 40mph Test: V/7500/[N2]/64/90:4.0/16.7

Available in a Range of RAL Powder Coated Colours. Bespoke sizing is available.

## Installation

Fit PAS 68 elements to specialist instructions . Lift planter into position. Bolt planter to surface. Once positioning is correct lower liner over the PAS 68 elements into the planter. If required ensure below surface drainage immediately adjacent to PAS 68 Elements. Fit filter membrane to planter liner. Add 150mm of pea shingle to the bottom of the liner. Add additional water reservoir if needed. Plant the liner using the specified medium and plants from the horticultural specialist.