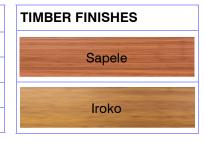

| Finishes | Premier Range    | Finishes                                            | Exposed Range       |
|----------|------------------|-----------------------------------------------------|---------------------|
|          | Grey             |                                                     | Cloburn Red         |
|          | Dark Grey        |                                                     | Cleehill Dark Grey  |
|          | White            |                                                     | Silver Aberdeen     |
|          | Buff             |                                                     | Silver Grey Cornish |
|          | Light Sandstone  | Optional                                            | Bespoke Finishes    |
|          | Dark Sandstone   |                                                     |                     |
| Optional | Bespoke Finishes | Please contact the Sales Office for Sample finishes |                     |