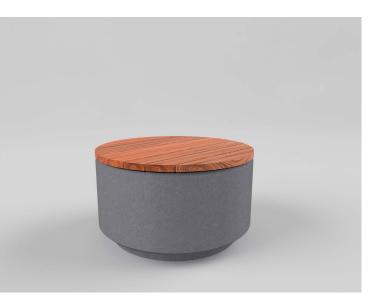

#### STG/0002 Warwick Major Seat Dark Grey

STG/0002D Warwick Major Sapele Timber Seat Top