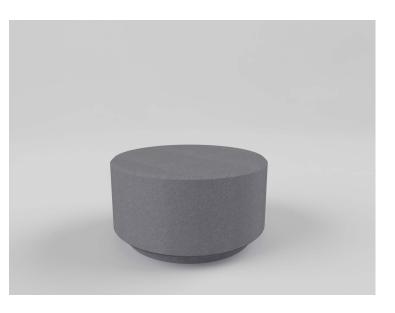

#### STG/0002 Warwick Major Seat Dark Grey

STG/0002D Warwick Major Sapele Timber Seat Top